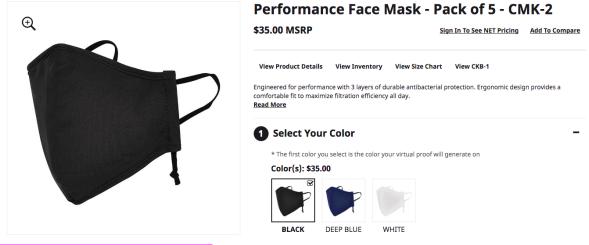

#### Masks:

Option 1: \*Black mask with white logo option only

## <u>Masks</u>

- Black colour only - Reusable - Adjustable