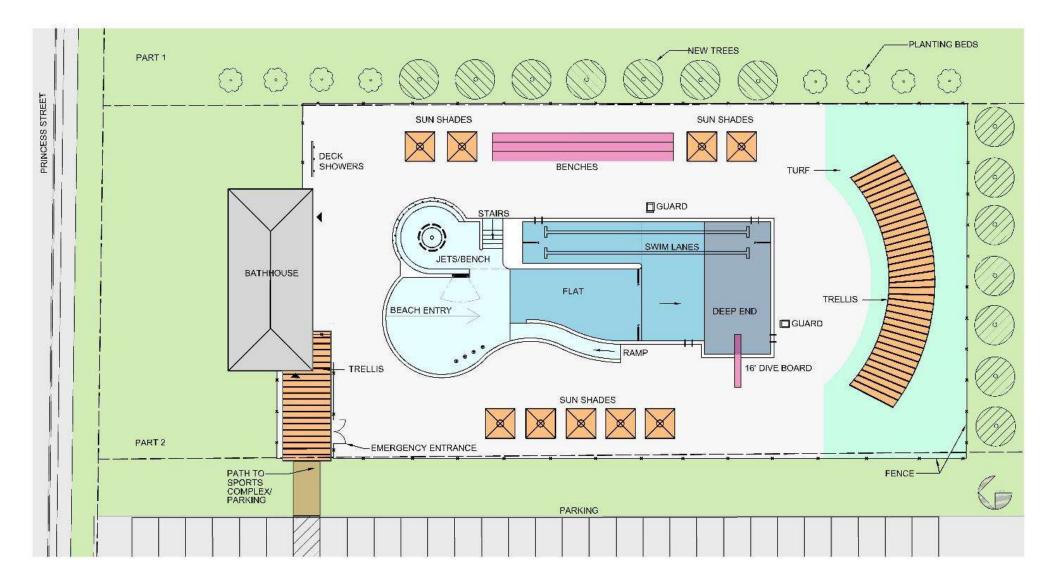

# Concept 3. - Program

## Hybrid Design Program

- 3 Lanes (25m) Swim
- Beach Entry/Dump Bucket
- Aquafit Area
- Rock wall + Diving Board (Deep End)
- Universal Changeroom

# Concept 3. - Plan