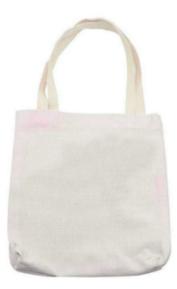

Linen Tote Bag: \*White bag with black logo. Logo location would be middle of the big Option 1:

# <u>Heavy Linen Tote</u> with Gusset 14.5" x 15" \$13

Includes artwork, taxes & labour

Recommended sell price would be: \$20. A \$7 pool profit. Logo location would be right or left side of the mask