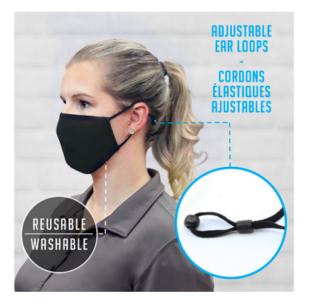

#### Masks:

Option 1: \*Black mask with white logo option only

## <u>Masks</u>

- Black colour only - Reusable - Adjustable

## \$7

Includes artwork, taxes & labour

Recommended sell price would be: \$10. A \$3 pool profit

Pop Socket: entire back of the pop socket Option 1: \*Black or white with opposite as logo colour

Pop Sockets