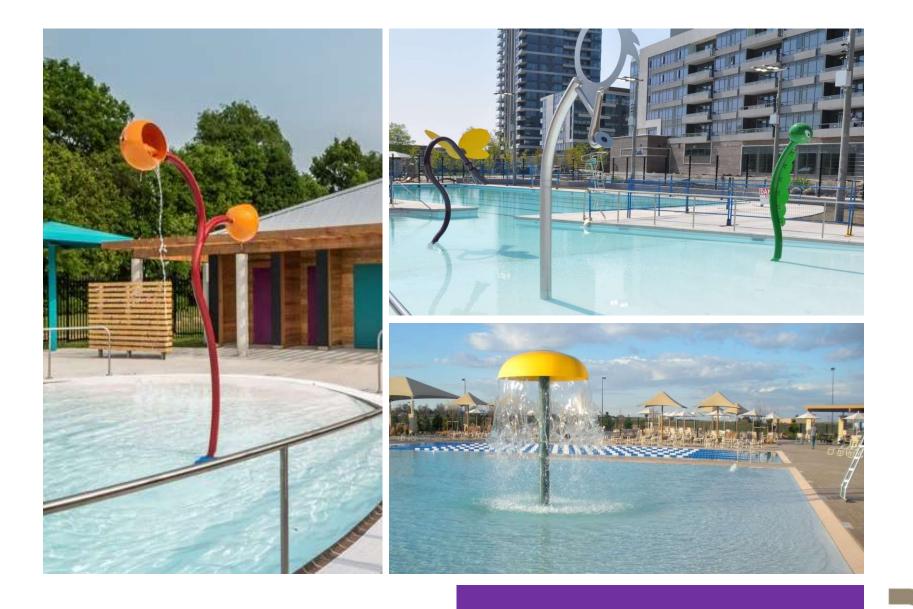

Last time we did 27 adult and 9 toddler (youth this round)                                                                                  |
|                                                  | *Turn around time: 3 ish weeks but heading<br>into Christmas and her second baby (due<br>Jan) may cause this timeline to be a bit<br>longer |

Recommended sell price would be: same as last time \$30 per shirt. \$12 pool profit

Should we wish to order anything other than the Barefoot Boutique order (that we were told to order the exact same amount with money in account), we will need to consider asking Council for seed money potentially.

# Township of Wellington North New Outdoor Pool Fundraising Ideas

January 20, 2022





015

# **Climbing Wall - (\$32,000)**



# Water Features – (\$30,000)



# **Donor Tile / Turf (\$35,000)**



# Sun Shades (\$15,000 / Shade)



# Township of Wellington North Concept Design New Outdoor Pool

R.P.L. PRESENTATION

February 8, 2022





020

| genda              | 021 |       |
|--------------------|-----|-------|
| Site Analysis      |     | X X X |
| Project Objectives |     |       |
| Concept #1         |     |       |
| Concept #2         |     |       |
| Concept #3         |     |       |
| Budget / Schedule  |     |       |
| Next Steps         |     |       |

## **Site Analysis**



# **Project Objectives**

- To create a true destination hub that provides new synergies and possibilities with the existing adjacent amenities.
- To provide a wide range or programming opportunities and leisure options for the community, regardless or ag