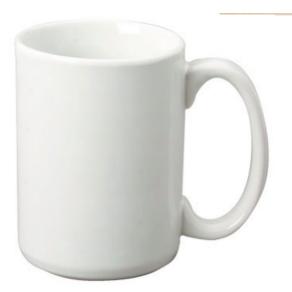

- Black or White \$4

Includes artwork, taxes & labour

Recommended sell price would be: \$10. A \$6 pool profit

Coffee Mugs: logo location would be as much of the front of the mug as possible Option 1:

## Coffee Mugs

- All around white - 15oz \$14

Price for artwork will vary depending on size choosen

Recommended sell price would be: No recommendation is begging given as they didn't give a quote for different sizes, I have circled back around asking for sizing options