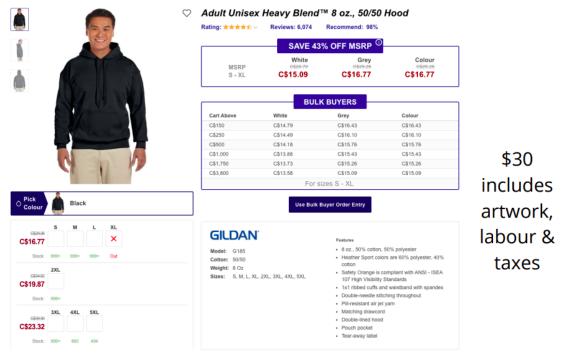

#### Sweaters:

Option 1: Gildan: \*Can pick any colour of sweater and one colour of logo

| 2 |             | G185 primeplus 💋                                  |                             |
|---|-------------|---------------------------------------------------|-----------------------------|
|   |             | Gildan Adult Heavy Blend™ 50/50 Hooded Sweatshirt | <b>GILDAN</b> °             |
| 2 |             | See Product Details                               |                             |
|   | No. I N     | MSRP (A): \$29.26                                 |                             |
|   |             | 39 Available Colors - Color Selected: BLACK       | olors Only                  |
|   | Calls and y | ANTIQ CHERRY RED ANTIQUE SAPPHIRE ASH             | BLACK CARDINAL RED          |
|   |             | CAROLINA BLUE CHARCOAL CHERRY RED                 | DARK CHOCOLATE DARK HEATHER |
|   |             | FOREST GREEN GARNET GOLD                          | GRAPHITE HEATHER HELICONIA  |
| 2 |             |                                                   |                             |