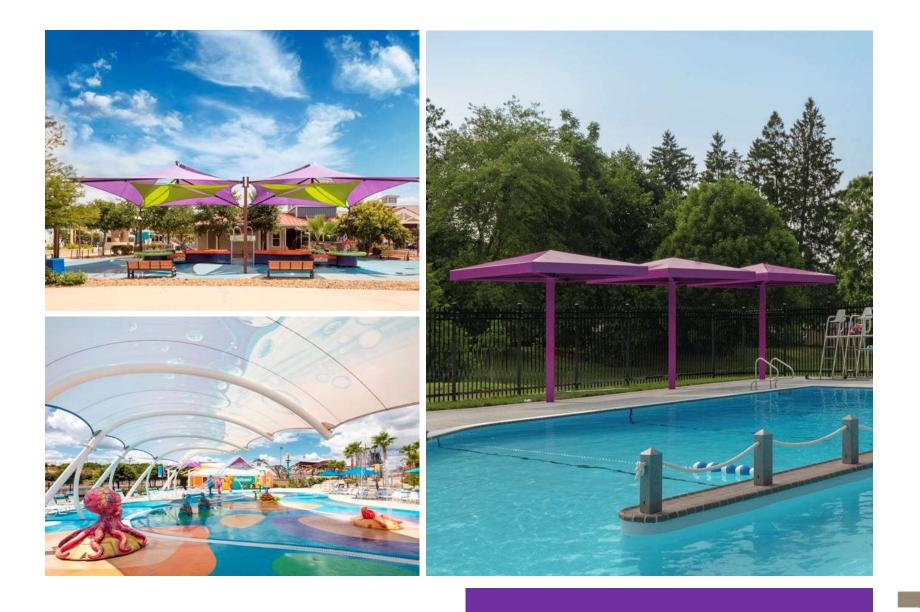

# **Climbing Wall - (\$32,000)**

# Water Features – (\$30,000)

# **Donor Tile / Turf (\$35,000)**

# Sun Shades (\$15,000 / Shade)