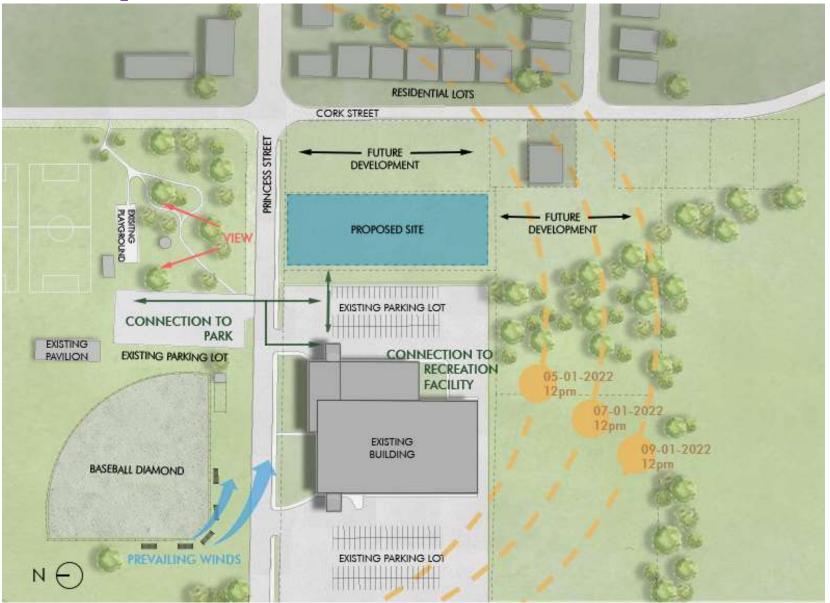

nt with money in account), we will need to consider asking Council for seed money potentially.

# Township of Wellington North New Outdoor Pool Fundraising Ideas

January 20, 2022





015

# **Climbing Wall - (\$32,000)**



# Water Features – (\$30,000)



# **Donor Tile / Turf (\$35,000)**



# Sun Shades (\$15,000 / Shade)



# Township of Wellington North Concept Design New Outdoor Pool

R.P.L. PRESENTATION

February 8, 2022





020

| genda              | 021 |       |
|--------------------|-----|-------|
| Site Analysis      |     | X X X |
| Project Objectives |     |       |
| Concept #1         |     |       |
| Concept #2         |     |       |
| Concept #3         |     |       |
| Budget / Schedule  |     |       |
| Next Steps         |     |       |

## **Site Analysis**



# **Project Objectives**

- To create a true destination hub that provides new synergies and possibilities with the existing adjacent amenities.
- To provide a wide range or programming opportunities and leisure options for the community, regardless or age or ability.
- 3. A welcoming, safe, accessible and exciting experience for all.
- An operationally efficient, durable facility that is fiscally responsibly today but ready for the future.





# Concept 1. - Program

## Recreational-Centric Design

- 2 Lanes (25m) Swim
- Beach Entry With B.F Ramp and Water Jets
- Aquafit Area
- Bubble/Therapy Bench
- Rock Wall (Deep End)
- Changerooms and Large Family Change Area



# Concept 1. - Plan



# Concept 2. - Program

## Swim-Centric Design

- 4 Lanes (25m) Swim
- Teaching Steps
- Playing Ar