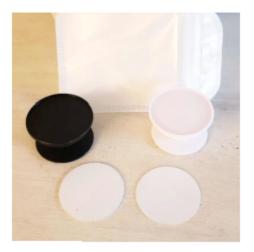

## \$7

Includes artwork, taxes & labour

Recommended sell price would be: \$10. A \$3 pool profit

Pop Socket: entire back of the pop socket Option 1: \*Black or white with opposite as logo colour

Pop Sockets

- Black or White \$4

Includes artwork, taxes & labour

Recommended sell price would be: \$10. A \$6 pool profit

Coffee Mugs: logo location would be as much of the front of the mug as possible Option 1:

## Coffee Mugs

- All around white - 15oz \$14

Price for artwork will vary depending on size choosen

Recommended sell price would be: No recommendation is begging given as they didn't give a quote for different sizes, I have circled back around asking for sizing options