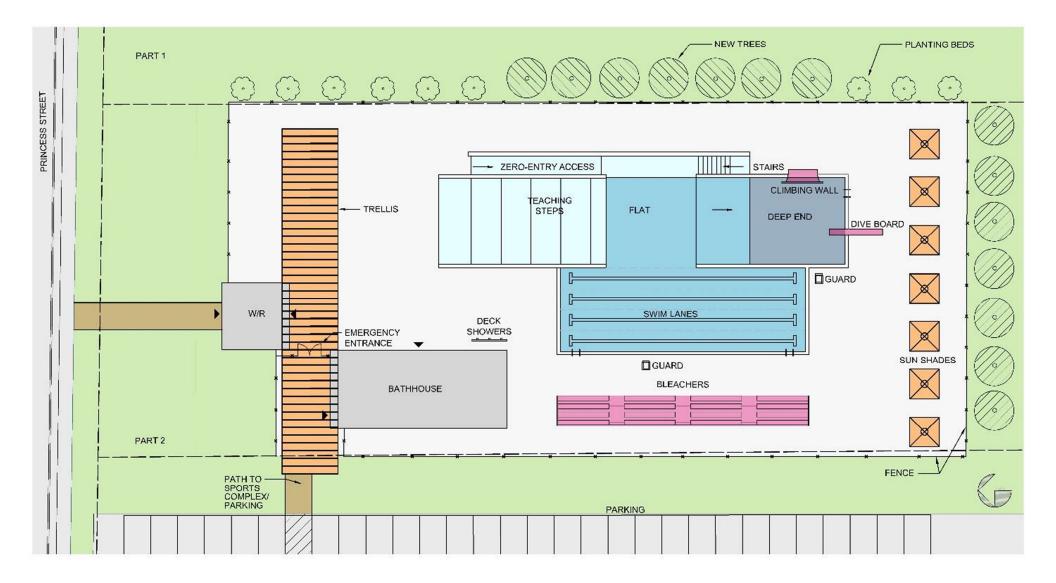

# Concept 2. - Program

## Swim-Centric Design

- 4 Lanes (25m) Swim
- Teaching Steps
- Playing Area With Water Jets
- Large Flat Area for Aquafit
- Diving Board (Deep End)
- Male/Female/Family Changeroom

# Concept 2. - Plan