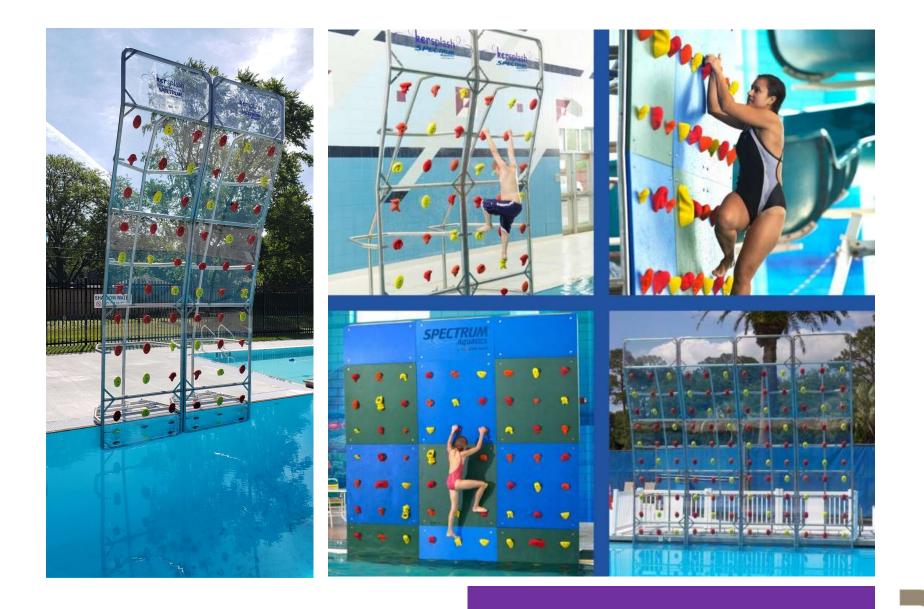

# Water Features – (\$30,000)

## Recreational-Centric Design

- 2 Lanes (25m) Swim
- Beach Entry With B.F Ramp and Water Jets
- Aquafit Area
- Bubble/Therapy Bench
- Rock Wall (Deep End)
- Changerooms and Large Family Change Area

## Swim-Centric Design

- 4 Lanes (25m) Swim
- Teaching Steps
- Playing Area With Water Jets
- Large Flat Area for Aquafit
- Diving Board (Deep End)
- Male/Female/Family Changeroom