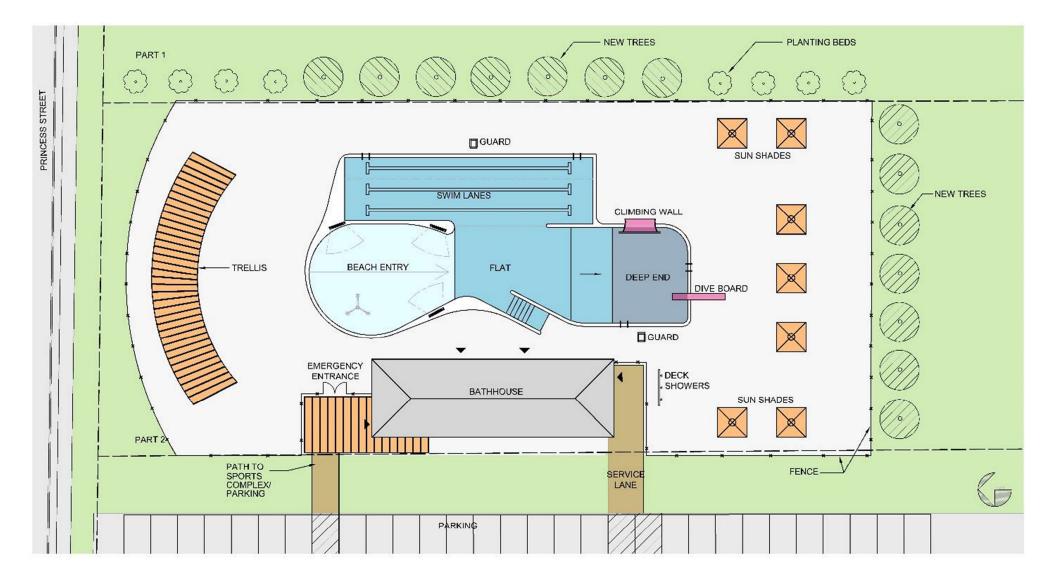

# Concept 1. - Program

## Recreational-Centric Design

- 2 Lanes (25m) Swim
- Beach Entry With B.F Ramp and Water Jets
- Aquafit Area
- Bubble/Therapy Bench
- Rock Wall (Deep End)
- Changerooms and Large Family Change Area

# Concept 1. - Plan